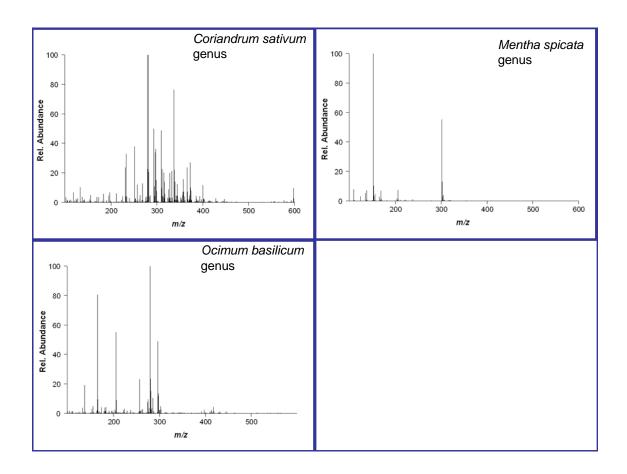

**Supplementary Figure S2.** The DART-MS analysis of the three botanical matrices, *Ocimum basilicum*, *Mentha spicata*, and *Coriandrum sativum*, as background spectra before they were spiked with the synthetic cannabinoids. The conditions included desorption temperature settings of 200°C for all three spectra.