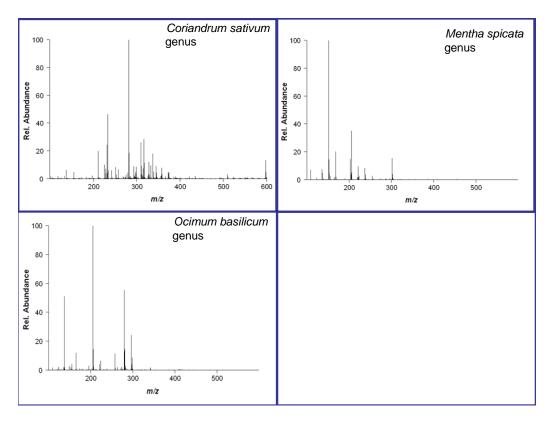

**Supplementary Figure S1.** The DART-MS analysis of the three botanical matrices, *Ocimum basilicum*, *Mentha spicata*, and *Coriandrum sativum*, as background spectra before they were spiked with the synthetic cannabinoids. The conditions included desorption temperature settings of 150°C for all three spectra.